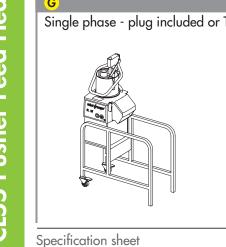

# **CL55 Pusher Feed Head**

| F                                                                                                                                                                               | OPTIONAL ACCESSORIES                                 |                                       |                      | RIPPLE CUT SLICERS              |                  |
|---------------------------------------------------------------------------------------------------------------------------------------------------------------------------------|------------------------------------------------------|---------------------------------------|----------------------|---------------------------------|------------------|
|                                                                                                                                                                                 | omatic Feed Head: ref 28170                          |                                       |                      | 2 mm                            | 27 068           |
| • 4 tubes Feed Head: ref 28161                                                                                                                                                  |                                                      |                                       | 3 mm                 | 27 069                          |                  |
|                                                                                                                                                                                 | vegetables. Ø 50 mm x 2 - Ø 70                       |                                       |                      | 5 mm                            | 27 070           |
| <ul> <li>Straight and bias cut hole hopper: ref 28155.<br/>for long vegetables and bias cuts</li> </ul>                                                                         |                                                      | ****                                  | GRATERS              |                                 |                  |
| • D-Clean Kit :                                                                                                                                                                 | re                                                   | ef 39881                              |                      | 1.5 mm                          | 28 056           |
| cleaning tool                                                                                                                                                                   | cleaning tool for dicing grids 5 mm, 8 mm and 10 mm. |                                       |                      | 2 mm                            | 28 057           |
| <ul> <li>Potato ricer equipement 3 mm : ref 28188</li> <li>Potato ricer equipement 6 mm : ref 28206</li> <li>Wall-mounted disc holder for 8 large discs: ref 107 812</li> </ul> |                                                      |                                       | 3 mm                 | 28 058                          |                  |
|                                                                                                                                                                                 |                                                      |                                       | 4 mm                 | 28 073                          |                  |
| <ul> <li>Wall-mounte</li> </ul>                                                                                                                                                 | ed disc holder for 8 large discs: re                 | ef 107 812                            |                      | 5 mm                            | 28 059           |
|                                                                                                                                                                                 |                                                      |                                       |                      | 7 mm                            | 28 016           |
|                                                                                                                                                                                 |                                                      |                                       |                      | 9 mm                            | 28 060           |
| S                                                                                                                                                                               | LICCESTED BACKS OF DIS                               | <u>cs</u>                             |                      | Parmesan                        | 28 061           |
| SUGGESTED PACKS OF DISCS                                                                                                                                                        |                                                      |                                       | Röstis potatoes      | 27 164                          |                  |
| estaurants                                                                                                                                                                      | slicers 2 mm, 5 mm ; grater 2 mm ;                   |                                       |                      | Raw potatoes                    | 27 219           |
| ack                                                                                                                                                                             | 3 mm; dicing equipment: slicer 10                    |                                       |                      | Horseradish paste 1 mm          | 28 055           |
| ef 1933                                                                                                                                                                         | grid 10 x 10 mm ; French fries equ<br>mm (2 discs).  | ipment 10 x 10                        |                      |                                 | 20 000           |
|                                                                                                                                                                                 |                                                      |                                       | 0, 2000              | JULIENNE<br>Tagliatelles 1x8 mm | 28 172           |
| ultural market                                                                                                                                                                  | slicers 2 mm, 5 mm ; graters 2 m                     | m; julienne 3 x 3                     |                      | Onions/cabbage 1x26 mm          | 28 153           |
| ack of 7 disks                                                                                                                                                                  | mm, 4 x 4 mm ; dicing equipmen                       |                                       |                      | 2x4 mm                          | 28 072           |
| Ref 1943 dicing grid 10 x 10 mm.                                                                                                                                                |                                                      |                                       |                      | 2x4 mm<br>2x6 mm                |                  |
|                                                                                                                                                                                 |                                                      |                                       |                      |                                 | 27 066<br>27 067 |
| slicers: 1 mm, 2 mm, 4 mm, graters: 1.5 mm, 3 mm,                                                                                                                               |                                                      |                                       |                      | 2x8 mm                          |                  |
| dialogy any improve diagraph of initial suid Sylf your diagram                                                                                                                  |                                                      |                                       | Tagliatelles 2x10 mm | 28 173                          |                  |
| MultiCut Pack<br>of 16 discs                                                                                                                                                    |                                                      |                                       |                      | 2x2 mm                          | 28 051           |
| lef 2022                                                                                                                                                                        | 20x20 mm, julienne 2x10 mm, 2.5                      |                                       |                      | 2.5x2.5 mm                      | 28 195           |
|                                                                                                                                                                                 | French fries 10x10 mm, 1 D-Clean                     | Kit and 1 disc holder                 |                      | 3x3 mm                          | 28 101           |
|                                                                                                                                                                                 | for 8 large discs.                                   |                                       |                      | 4x4 mm                          | 28 052           |
|                                                                                                                                                                                 |                                                      |                                       |                      | 6x6 mm                          | 28 053           |
|                                                                                                                                                                                 |                                                      |                                       |                      | 8x8 mm                          | 28 054           |
|                                                                                                                                                                                 |                                                      |                                       |                      | DICING EQUIPA                   | MENT             |
|                                                                                                                                                                                 | SLICERS                                              |                                       |                      | 5x5x5 mm                        | 28 110           |
|                                                                                                                                                                                 | Almonds 0.6 mm                                       | 28 166                                |                      | 8x8x8 mm                        | 28 111           |
|                                                                                                                                                                                 | 0.8 mm                                               | 28 069                                |                      | 10x10x10 mm                     | 28 112           |
|                                                                                                                                                                                 | 1 mm                                                 | 28 062                                |                      | 12x12x12 mm                     | 28 197           |
|                                                                                                                                                                                 | 2 mm                                                 | 28 063                                |                      | 14 x14x5 mm (mozzarella)        | 28 181           |
|                                                                                                                                                                                 | 3 mm                                                 | 28 064                                |                      | 14x14x10 mm                     | 28 179           |
|                                                                                                                                                                                 | 4 mm                                                 | 28 004                                |                      | 14x14x14 mm                     | 28 113           |
|                                                                                                                                                                                 |                                                      | 28 065                                |                      | 20x20x20 mm                     | 28 114           |
|                                                                                                                                                                                 | 5 mm                                                 | 28 196                                |                      | 25x25x25 mm                     | 28 115           |
|                                                                                                                                                                                 | 6 mm                                                 |                                       |                      | 50x70x25 mm salad               | 28 180           |
|                                                                                                                                                                                 | 8 mm                                                 | 28 066                                |                      |                                 |                  |
|                                                                                                                                                                                 | 10 mm                                                | 28 067                                |                      | FRENCH FRIES EQU                |                  |
|                                                                                                                                                                                 | 14 mm                                                | 28 068                                |                      | 8x8 mm                          | 28 134           |
|                                                                                                                                                                                 | Cooked potatoes 4 mm                                 | 27 244                                | • • •                | 10x10 mm                        | 28 135           |
|                                                                                                                                                                                 | Cooked potatoes 6 mm                                 | 27 245                                |                      | 10x16 mm                        | 28 1 58          |
| G                                                                                                                                                                               |                                                      | DRAWINGS AND                          | D DIMENSIONS         |                                 |                  |
| Single phase                                                                                                                                                                    | - plug included or Three-phas                        |                                       |                      |                                 |                  |
|                                                                                                                                                                                 | 47                                                   | · · · · · · · · · · · · · · · · · · · | - 417                | <u>→</u> ,                      |                  |

1285

a.s. ()().

720

1285

429