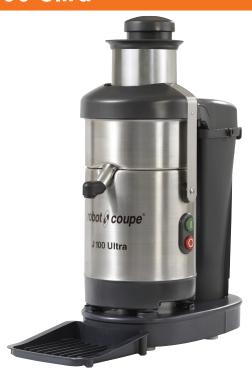

# **SALES FEATURES**

With the J 100 Ultra, you can juice all types of fruit and vegetables in a matter of seconds. Equipped with a continuous-flow ejection chute for even greater user convenience.

# **B** TECHNICAL FEATURES

J 100 Ultra juicer – 230V/50Hz/1ph. Power: 1,000 W. Constant speed: 3,000 rpm. Magnetic safety device and motor brake. Stainless-steel bowl and motor unit. Equipped with a large patented automatic feed tube (Ø 79 mm). Stainless-steel juicer basket, grating disc and filter. Extraction rate: 160 l/h, equivalent to one glass of fresh juice every 7 s. Supplied with both an ejection chute (strap supplied), designed to send a continuous flow of pulp directly into a bin under the worktop, and a 7.2-litre, large-capacity pulp container, plus a drip tray and a special no-splash spout.

# **MOTOR BASE**

- Induction direct drive motor for intensive use.
- Very powerful, heavy-duty motor so quiet it can be used right in front of the customer.
- Power: 1,000 W.
- Stainless-steel bowl and motor unit.
- Magnetic safety device and motor brake.
- Constant speed: 3,000 rpm.

# JUICER FUNCTION

- All-metal juicer boasting our Auto Feed system (Ø 79 mm
  whole apple) for continuous throughput.
- Stainless-steel juicer basket, grating disc and filter for easy cleaning and aftercare.
- No-splash spout.
- High clearance (256 mm), allowing a jug or cocktail glass to be placed underneath the spout.
- Two ways of using your juicer:
  - an ejection chute sends a continuous flow of pulp directly into a bin under the worktop.
  - pulp goes into a 7.2-1, large-capacity container with translucent sides.