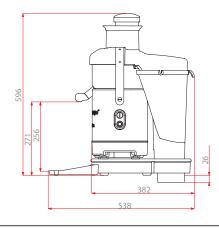

| C                | TECHNICAL DATA               |
|------------------|------------------------------|
| Power            | 1,000 Watts                  |
| Electrical datas | Single phase - plug supplied |
| Constant speed   | 3,000 rpm                    |
| Dimensions (LxWx | <b>235</b> x 538 x 596 mm    |
| Gross weight     | 15.6 kg                      |
| Supply           | 230V/50/1                    |
| Reference        | 56102A                       |