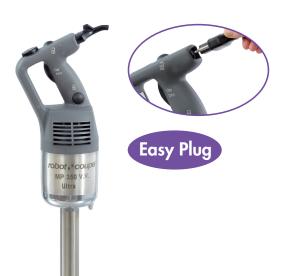

#### B TECHNICAL DESCRIPTION

MP 350 V.V. Ultra Power Mixer. 230V/50Hz/1ph. Power: 440 W. Variable speed: 1,500 - 9,000 rpm. 100% stainless-steel blades, bell and tube (total length: 350 mm). "Easy Plug" system featuring detachable power cord

#### **MOTOR UNIT**

- Power 440 W
- Stainless-steel motor unit with air vents in the top section only to ensure watertightness
- Lug on motor housing serves as a rest and pivot on the pan rim for greater user comfort
- Variable speed: 1,500 9,000 rpm
- Self-regulating speed system
- New patented "Easy Plug" system making it easier to replace the power cord during after-sales servicing
- Cord winding system for tidy storage and optimum lifespan