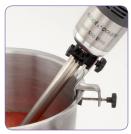

### A SALES DESCRIPTION

Ideal for blending soups and puréeing fruit and vegetables. Special institutional catering model intended for intensive use

#### B TECHNICAL DESCRIPTION

MP 350 V.V. Ultra Power Mixer. 230V/50Hz/1ph. Power: 440 W. Variable speed: 1,500 - 9,000 rpm. 100% stainless-steel blades, bell and tube (total length: 350 mm). "Easy Plug" system featuring detachable power cord

#### **TUBE AND BELL**

- 100% stainless-steel blades, bell and tube (total length: 350 mm).
- Foot with detachable bell and blades (patented system exclusive to Robot-Coupe)

Update: September 2014

Watertight bell design for optimum lifespan

#### F OPTIONAL ATTACHMENTS

- 3 adjustable stainless-steel pan supports:
  - Ref. 27363 for pans with a diameter of 330 650 mm
  - Ref. 27364 for pans with a diameter of 500 1000 mm
  - Ref. 27365 for pans with a diameter of 850 1300 mm
- 1 universal pan support:
  - Ref. 27354 screws onto pan rim