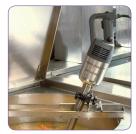

### A SALES DESCRIPTION

Ideal for blending soups and puréeing fruit and vegetables. Special institutional catering model intended for intensive use

#### B TECHNICAL DESCRIPTION

MP 350 V.V. Ultra Power Mixer. 230V/50Hz/1ph. Power: 440 W. Variable speed: 1,500 - 9,000 rpm. 100% stainless-steel blades, bell and tube (total length: 350 mm). "Easy Plug" system featuring detachable power cord

#### **MOTOR UNIT**

- Power 440 W
- Stainless-steel motor unit with air vents in the top section only to ensure watertightness
- Lug on motor housing serves as a rest and pivot on the pan rim for greater user comfort
- Variable speed: 1,500 9,000 rpm
- Self-regulating speed system
- New patented "Easy Plug" system making it easier to replace the power cord during after-sales servicing
- Cord winding system for tidy storage and optimum lifespan

#### **TUBE AND BELL**

- 100% stainless-steel blades, bell and tube (total length: 350 mm).
- Foot with detachable bell and blades (patented system exclusive to Robot-Coupe)

Update: September 2014

Watertight bell design for optimum lifespan