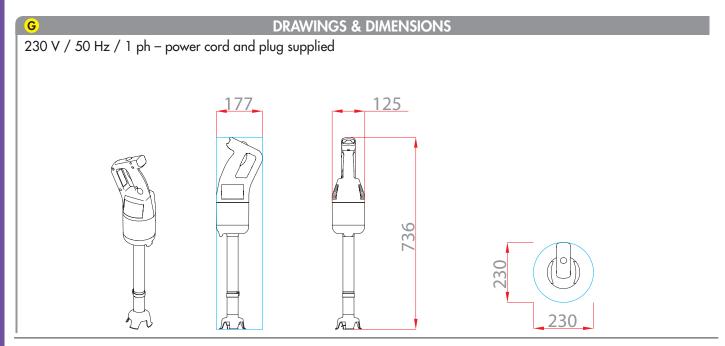

#### B TECHNICAL DESCRIPTION

MP 350 V.V. Ultra Power Mixer. 230V/50Hz/1ph. Power: 440 W. Variable speed: 1,500 - 9,000 rpm. 100% stainless-steel blades, bell and tube (total length: 350 mm). "Easy Plug" system featuring detachable power cord

| C TECHNICAL CHARACTERISTICS |                                        |
|-----------------------------|----------------------------------------|
| Effective output            | 440 W                                  |
| Electrical data             | 230V/50Hz/1ph<br>2.1 A – plug supplied |
| Variable speed              | 1,500 - 9,000 rpm                      |
| Recyclability               | 95%                                    |
| Net weight                  | 4.8 kg                                 |
| Reference                   | 34841                                  |