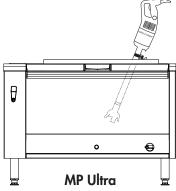

# MP 550 Ultra

D

Pan capacity

up to 200 litres

# A SALES DESCRIPTION

Ideal for blending soups and puréeing fruit and vegetables. Special institutional catering model intended for intensive use