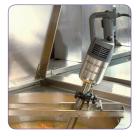

## **OPTIONAL ATTACHMENTS**

- 3 adjustable stainless-steel pan supports:
  - Ref. 27363 for pans with a diameter of 330 650 mm
  - Ref. 27364 for pans with a diameter of 500 1000 mm
  - Ref. 27365 for pans with a diameter of 850 1300 mm
- 1 universal pan support:
  - Ref. 27354 screws onto pan rim