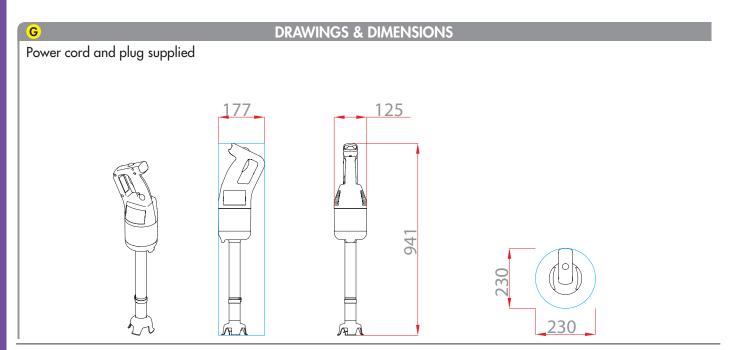

### B TECHNICAL DESCRIPTION

MP 550 Ultra stick blender. 230V/50Hz/1ph. Power: 750 W. Speed: 9,000 rpm. 100% stainless-steel blades, bell and tube (total length: 550 mm). "Easy Plug" system featuring detachable power cord

| C TECHNICAL CHARACTERISTICS |                                        |
|-----------------------------|----------------------------------------|
| Effective output            | 750 W                                  |
| Electrical data             | 230V/50Hz/1ph<br>2.1 A – plug supplied |
| Speed                       | 9,000 rpm                              |
| Recyclability               | 95%                                    |
| Net weight                  | 5.2 kg                                 |
| Reference                   | 34821                                  |