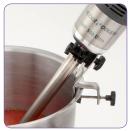

#### **MOTOR UNIT**

- Power 750 W
- Stainless-steel motor unit with air vents in the top section only to ensure watertightness
- Lug on motor housing serves as a rest and pivot on the pan rim for greater user comfort
- Speed 9,000 rpm
- Self-regulating speed system
- New patented "Easy Plug" system making it easier to replace the power cord during after-sales servicing
- Cord winding system for tidy storage and optimum lifespan

#### **TUBE AND BELL**

- 100% stainless-steel blades, bell and tube (total length: 550 mm).
- Foot with detachable bell and blades (patented system exclusive to Robot-Coupe)

Update: September 2014

Watertight bell design for optimum lifespan