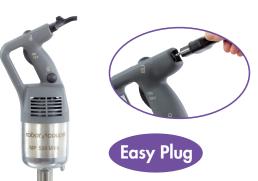

### B TECHNICAL DESCRIPTION

MP 550 Ultra stick blender. 230V/50Hz/1ph. Power: 750 W. Speed: 9,000 rpm. 100% stainless-steel blades, bell and tube (total length: 550 mm). "Easy Plug" system featuring detachable power cord

#### **MOTOR UNIT**

- Power 750 W
- Stainless-steel motor unit with air vents in the top section only to ensure watertightness
- Lug on motor housing serves as a rest and pivot on the pan rim for greater user comfort
- Speed 9,000 rpm
- Self-regulating speed system
- New patented "Easy Plug" system making it easier to replace the power cord during after-sales servicing
- Cord winding system for tidy storage and optimum lifespan