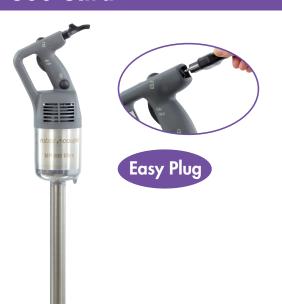

## MP 600 Ultra

D

Pan capacity

up to 300 litres

## B TECHNICAL DESCRIPTION

MP 600 Ultra stick blender. 230V/50Hz/1ph. Power: 850 W. Speed: 9,500 rpm. 100% stainless-steel blades, bell and tube (total length: 600 mm). "Easy Plug" system featuring detachable power cord

#### **MOTOR UNIT**

- Power 850 W
- Stainless-steel motor unit with air vents in the top section only to ensure watertightness
- Lug on motor housing serves as a rest and pivot on the pan rim for greater user comfort
- Speed 9,500 rpm
- Self-regulating speed system
- New patented "Easy Plug" system making it easier to replace the power cord during after-sales servicing
- Cord winding system for tidy storage and optimum lifespan

### **TUBE AND BELL**

- 100% stainless-steel blades, bell and tube (total length: 600 mm).
- Foot with detachable bell and blades (patented system exclusive to Robot-Coupe)
- Watertight bell design for optimum lifespan