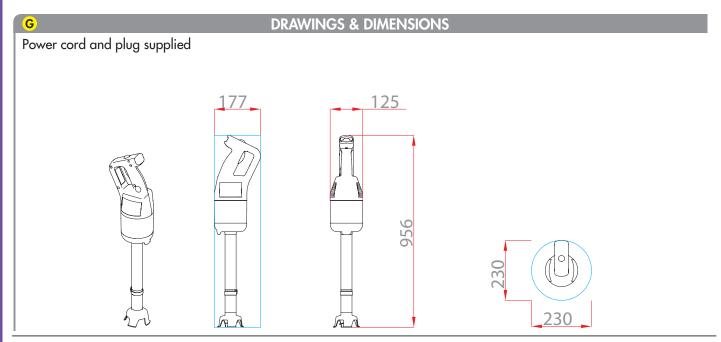

## B TECHNICAL DESCRIPTION

MP 600 Ultra stick blender. 230V/50Hz/1ph. Power: 850 W. Speed: 9,500 rpm. 100% stainless-steel blades, bell and tube (total length: 600 mm). "Easy Plug" system featuring detachable power cord

| C TECHNICAL CHARACTERISTICS |                                        |
|-----------------------------|----------------------------------------|
| Effective output            | 850 W                                  |
| Electrical data             | 230V/50Hz/1ph<br>2.1 A – plug supplied |
| Speed                       | 9,500 rpm                              |
| Recyclability               | 95%                                    |
| Net weight                  | 5.7 kg                                 |
| Reference                   | 34831                                  |