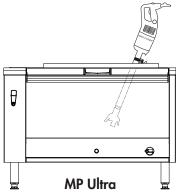

## **OPTIONAL ATTACHMENTS**

- 3 adjustable stainless-steel pan supports:
  - Ref. 27363 for pans with a diameter of 330 650 mm
  - Ref. 27364 for pans with a diameter of 500 1000 mm
  - Ref. 27365 for pans with a diameter of 850 1300 mm
- 1 universal pan support:
  - Ref. 27354 screws onto pan rim