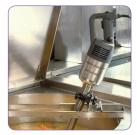

### **TUBE AND BELL**

- 100% stainless-steel blades, bell and tube (total length: 600 mm).
- Foot with detachable bell and blades (patented system exclusive to Robot-Coupe)
- Watertight bell design for optimum lifespan

#### STANDARD ATTACHMENTS

- Wall-mounted stick blender holder
- Tool for fixing and detaching the blades