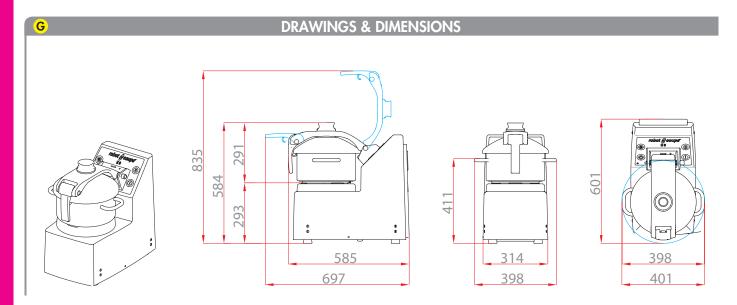

Select all the options at the back page, **F** part.

| C TECHNICAL DATA      |                                 |           |  |
|-----------------------|---------------------------------|-----------|--|
| Output power          | 2200 Watt                       | s         |  |
| Electrical datas      | Three phase<br>No plug included |           |  |
| Speeds                | 1500 and 3000 rpm               |           |  |
| Dimensions (LxWxH)    | 315 x 545 x 585 mm              |           |  |
| Rate of recyclability | 95%                             |           |  |
| Net weight            | 40 kg                           |           |  |
| Supply                | Amperage                        | Reference |  |
| 400V/50/3             | 5,5 & 10                        | 21291     |  |