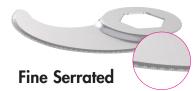

#### OPTIONS

- Coarse serrated blade assembly (2 blades) for grinding and kneading Ref. 27383
- Fine serrated blade assembly (2 blades) for chopping herbs and spices Ref. 27385
- Coarse serrated blade Ref. 59281
- Fine serrated blade Ref. 59282
- Stainless steel bowl 3.5 litre capacity, stainless steel smooth blade assembly included Ref. 27374