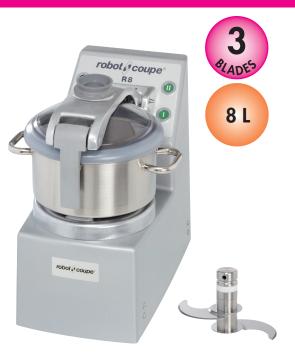

### **R8**

| SALES FEATURES |
|----------------|
|----------------|

**Table-Top cutter mixer R 8** is designed for processing quantities of meat, vegetables and smoothtextured mousses, as well as for grinding and kneading foodstuffs in a minimum of time.

#### **TECHNICAL FEATURES**

Table-Top cutter mixer R 8. Three-Phase. Power 2200 W. 2 speeds. Pulse function. 8L stainless-steel bowl with 2 handles. Bowl-base blade assembly with 2 detachable smooth blades included. 20 to 150 meals.

#### **CUTTER FUNCTION**

- 8 litre stainless-steel bowl with 2 handles for a better grip.
- Central bowl locking system for easy assembly.
- Bowl-base blade assembly with 2 blades to ensure a perfectly uniform consistency, even when processing small quantity.
- Transparent lid to enable user to monitor processing.
- Opening in centre of lid for adding liquid or dry ingredients during processing.

#### INCLUDED ACCESSORIES

• 1 stainless-steel smooth blade assembly (2 blades)