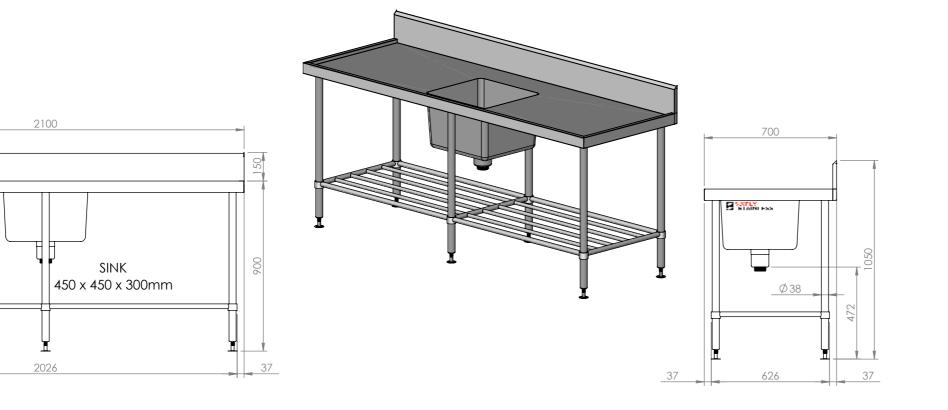

## **05-7-2100C SINK BENCH**

SCALE : 1:20

## **CONSTRUCTION NOTES**:

- 1. TOPS MADE FROM 1.2mm STAINLESS STEEL.
- 2. REINFORCING CHANNEL I & II MADE FROM 1.2mm STAINLESS STEEL.
- 3. SINKS MADE FROM 1.2mm STAINLESS STEEL.
- 4. FRAME MADE FROM Ø38mm STAINLESS STEEL TUBE
- 5. POTRAIL MADE FROM STAINLESS STEEL ROUND TUBE.
- 6. FEET ARE ADJUSTABLE STAINLESS STEEL DISC SHAPED FEET.

<u>05-7-2100C</u>