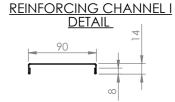

## **CONSTRUCTION NOTES**:

- 1. TOPS MADE FROM 1.2mm STAINLESS STEEL.
- 2. REINFORCING CHANNEL I & II MADE FROM 1.2mm STAINLESS STEEL.
- 3. SINKS MADE FROM 1.2mm STAINLESS STEEL.
- 4. FRAME MADE FROM Ø38mm STAINLESS STEEL TUBE
- 5. POTRAIL MADE FROM STAINLESS STEEL ROUND TUBE.
- 6. FEET ARE ADJUSTABLE STAINLESS STEEL DISC SHAPED FEET.