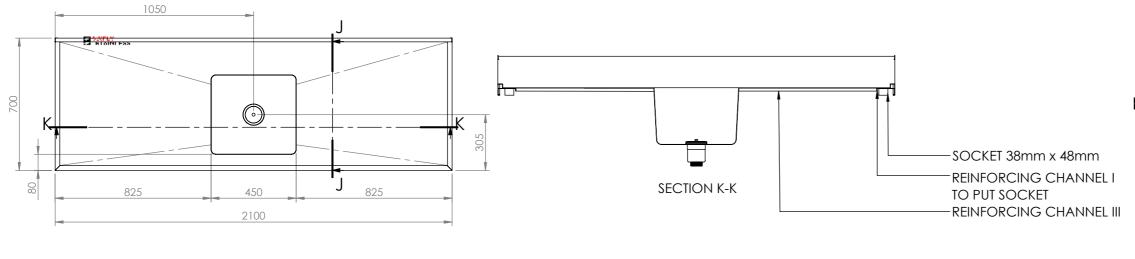

## **CONSTRUCTION NOTES**:

- 1. TOPS MADE FROM 1.2mm STAINLESS STEEL.
- 2. REINFORCING CHANNEL I & II MADE FROM 1.2mm STAINLESS STEEL.
- 3. SINKS MADE FROM 1.2mm STAINLESS STEEL.
- 4. FRAME MADE FROM Ø38mm STAINLESS STEEL TUBE
- 5. POTRAIL MADE FROM STAINLESS STEEL ROUND TUBE.
- 6. FEET ARE ADJUSTABLE STAINLESS STEEL DISC SHAPED FEET.