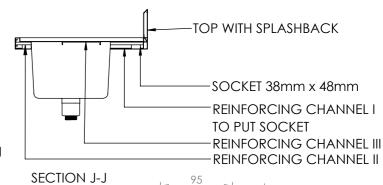

## **CONSTRUCTION NOTES**:

- 1. TOPS MADE FROM 1.2mm STAINLESS STEEL.
- 2. REINFORCING CHANNEL I & II MADE FROM 1.2mm STAINLESS STEEL.
- 3. SINKS MADE FROM 1.2mm STAINLESS STEEL.
- 4. FRAME MADE FROM Ø38mm STAINLESS STEEL TUBE
- 5. POTRAIL MADE FROM STAINLESS STEEL ROUND TUBE.
- 6. FEET ARE ADJUSTABLE STAINLESS STEEL DISC SHAPED FEET.