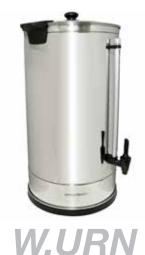

A reliable hot water dispenser; perfect for canteens, function rooms and catering facilities.

Available in 3 sizes for whichever event you're organising.

## **FEATURES & BENEFITS**

- Quality stainless steel construction in 3 sizes
- · Double skinned insulated tank for increased safety
- Sight glass to check water level
- Heat resistant handles
- Twist-lock lid for added safety
- ٠ Thermostat control with indicator lights for heating and ready for use
- Concealed element makes unit easy to clean
- Non-drip tap
- · Supplied with 10 Amp plug & lead

Hot Water Urn

Indicator lights for pratically

Lockable lid for added safety

**SPECIFICATIONS** 

| W.URN10        |                    |            |
|----------------|--------------------|------------|
| <b>kW</b> 2.2  | Capacity 10 litres |            |
| Depth 235      | Height 475         | Weight 4kg |
| W.URN20        |                    |            |
| <b>kW 2</b> .2 | Capacity 20 litres |            |
| Depth 325      | Height 500         | Weight 4kg |
| W.URN30        |                    |            |
| <b>kW 2</b> .2 | Capacity 30 litres |            |
| Depth 325      | Height 630         | Weight 5kg |
|                |                    |            |