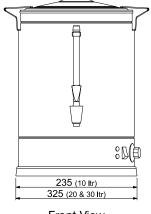

## Dealer:

Front View

We reserve the right to alter specifications of products without notice. All dimensions are in mm.

Tom Stoddart Pty Ltd 39 Forest Way Karawatha, QLD, 4117 Ph : 1300 79 1954 woodson@stoddart.com.au