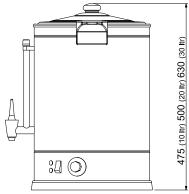

Hot Water Urn

Indicator lights for pratically

Lockable lid for added safety

**SPECIFICATIONS** 

| W.URN10        |                    |            |
|----------------|--------------------|------------|
| <b>kW</b> 2.2  | Capacity 10 litres |            |
| Depth 235      | Height 475         | Weight 4kg |
| W.URN20        |                    |            |
| <b>kW 2</b> .2 | Capacity 20 litres |            |
| Depth 325      | Height 500         | Weight 4kg |
| W.URN30        |                    |            |
| <b>kW 2</b> .2 | Capacity 30 litres |            |
| Depth 325      | Height 630         | Weight 5kg |
|                |                    |            |

## Dealer:

Front View

We reserve the right to alter specifications of products without notice. All dimensions are in mm.

Tom Stoddart Pty Ltd 39 Forest Way Karawatha, QLD, 4117 Ph : 1300 79 1954 woodson@stoddart.com.au