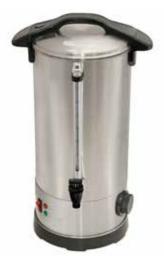

A reliable hot water dispenser; perfect for canteens, function rooms and catering facilities.

Available in 3 sizes for whichever event you're organising.

## **FEATURES & BENEFITS**

- Quality stainless steel construction in 3 sizes
- · Double skinned insulated tank for increased safety
- Sight glass to check water level
- Heat resistant handles
- Twist-lock lid for added safety
- ٠ Thermostat control with indicator lights for heating and ready for use
- Concealed element makes unit easy to clean
- Non-drip tap
- · Supplied with 10 Amp plug & lead

Hot Water Urn

Indicator lights for pratically

Lockable lid for added safety

**SPECIFICATIONS** 

| W.URN10        |                    |            |
|----------------|--------------------|------------|
| <b>kW</b> 2.2  | Capacity 10 litres |            |
| Depth 235      | Height 475         | Weight 4kg |
| W.URN20        |                    |            |
| <b>kW 2</b> .2 | Capacity 20 litres |            |
| Depth 325      | Height 500         | Weight 4kg |
| W.URN30        |                    |            |
| <b>kW 2</b> .2 | Capacity 30 litres |            |
| Depth 325      | Height 630         | Weight 5kg |
|                |                    |            |