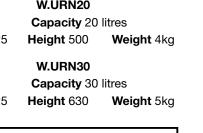

Hot Water Urn

Indicator lights for pratically

Lockable lid for added safety

**SPECIFICATIONS** 

| W.URN10        |                    |            |
|----------------|--------------------|------------|
| <b>kW</b> 2.2  | Capacity 10 litres |            |
| Depth 235      | Height 475         | Weight 4kg |
| W.URN20        |                    |            |
| <b>kW 2</b> .2 | Capacity 20 litres |            |
| Depth 325      | Height 500         | Weight 4kg |
| W.URN30        |                    |            |
| <b>kW 2</b> .2 | Capacity 30 litres |            |
| Depth 325      | Height 630         | Weight 5kg |
|                |                    |            |